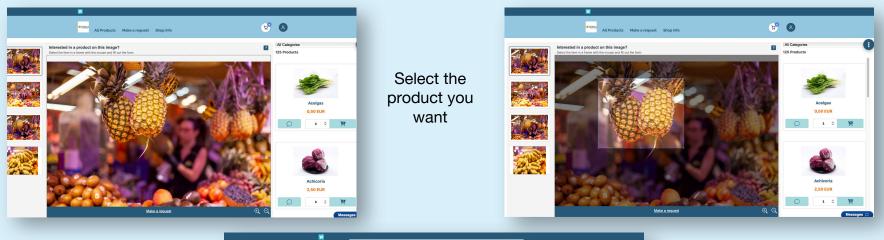

# What is a request?



### **STORE SELECTION**



## Request 1



## **Request 2**





Create your request about the selected product



# How to accept/reject requests?

|                                                                                                         | Beauty wellness<br>Entertainment<br>Home and office<br>Ready to wear | Products by cate<br>Culture and leisure<br>Food<br>Motorized equipment repairs<br>Services | Digital<br>Hi-tech<br>Pharmacy | y<br>ne Appliances           |                                 | omer orders<br>omer requests |                   |                |                         |                                                          |
|---------------------------------------------------------------------------------------------------------|----------------------------------------------------------------------|-----------