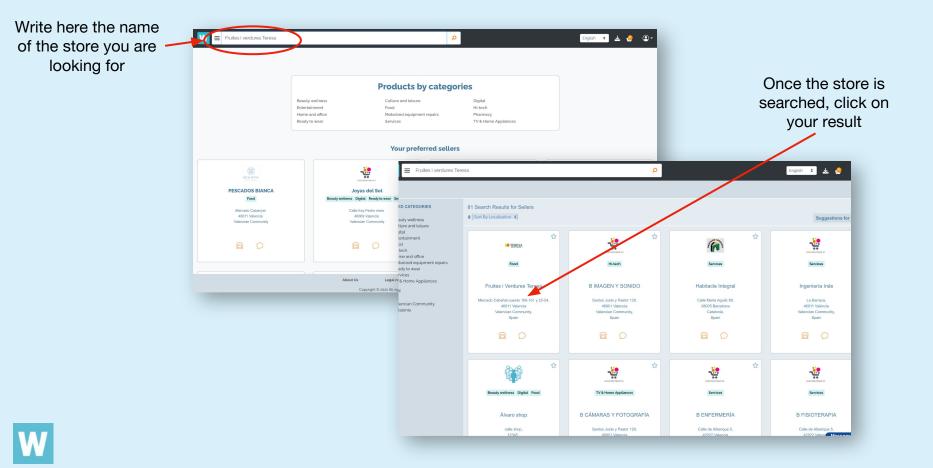

# What is a request?



### **STORE SELECTION**



## Request 1



## **Request 2**





Create your request about the selected product



# How to accept/reject requests?

|                                                                                                         | Beauty wellness<br>Entertainment<br>Home and office<br>Ready to wear | Products by cate<br>Culture and leisure<br>Food<br>Motorized equipment repairs<br>Services | Digital<br>Hi-tech<br>Pharmacy | y<br>ne Appliances           |                                 | omer orders<br>omer requests |                   |                |                         |                                                          |
|---------------------------------------------------------------------------------------------------------|----------------------------------------------