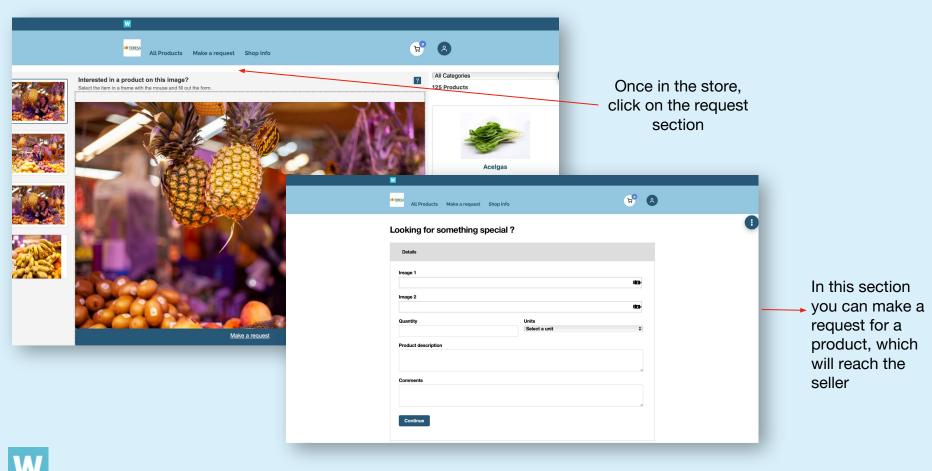

# What is a request?

## **Request 2**

Create your request about the selected product